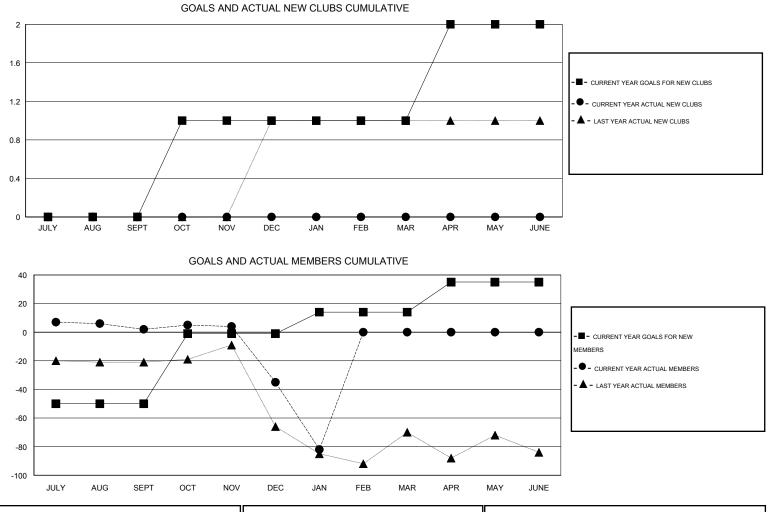

## OCATION NORTH CAROLINA

| GMT: CARL HARRELL LOCATION NORTH C |                  |                   | AROLINA          |                  |                                  |                    | GMT CA                              |                    |                  |  |
|------------------------------------|------------------|-------------------|------------------|------------------|----------------------------------|--------------------|-------------------------------------|--------------------|------------------|--|
|                                    |                  | Clubs             |                  |                  | Members<br>RESULTS FOR 2014-2015 |                    |                                     |                    |                  |  |
|                                    | RESU             | LTS FOR 2014-2015 |                  |                  |                                  |                    |                                     |                    |                  |  |
| QUARTER                            | NEW CLUB<br>GOAL | NEW CLUBS         | DROPPED<br>CLUBS | NET<br>GAIN/LOSS | QUARTER                          | NEW MEMBER<br>GOAL | CHARTER AND<br>NEW MEMBERS<br>ADDED | DROPPED<br>MEMBERS | NET<br>GAIN/LOSS |  |
| JULY/AUG/SEPT                      | 0                | 0                 | 0                | 0                | JULY/AUG/SEPT                    | -50                | 31                                  | 29                 | 2                |  |
| OCT/NOV/DEC                        | 1                | 0                 | 3                | -3               | OCT/NOV/DEC                      | 49                 | 19                                  | 56                 | -37              |  |
| JAN/FEB/MAR                        | 0                | 0                 | 0                | 0                | JAN/FEB/MAR                      | 15                 | 4                                   | 51                 | -47              |  |
| APR/MAY/JUNE                       | 1                | 0                 | 0                | 0                | APR/MAY/JUNE                     | 21                 | 0                                   | 0                  | 0                |  |